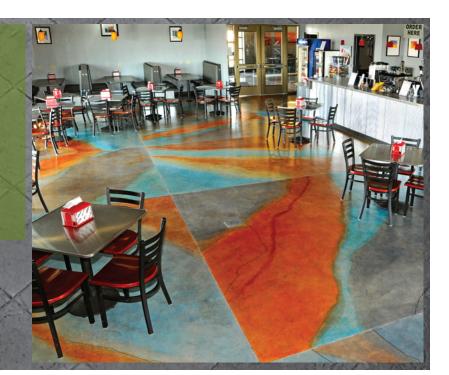

## **Concrete Stains**

PRODUCT SPECIALIST

**Art Pinto** 

217-522-3112217-303-3493

APinto@solomoncolors.com http://www.solomoncolors.com/

Brickform's® suite of decorative stains provide permanent, long lasting color to concrete surfaces. Both the ARTesian™ water-based stain and E-Stain™ reactive stain, prevent exposure to Volatile Organic Compounds or VOCs.

While all Brickform's® stains are notable the E-Stain™ is especially unique. Its composition stands alone, as it is the only reactive stain on the market made without hydrochloric acid, making it much safer to use and handle. It is also the only reactive stain that may be shipped as a non-hazardous material. Finally, Brickform® stains are the only stains on the market that do not use Sodium Dichromate, a cancer causing chemical present in large quantities in comparable formulations.